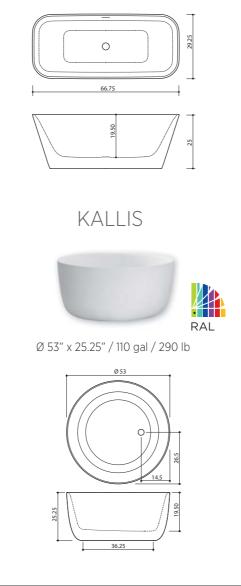

LUMI

RAL

RAL

71.75" x 34" x 31.50/25.25"/ 70 gal / 300 lb

IRIS

**AURI** 

70.50" x 35.50" x 26" / 75 gal / 280 lb

71" x 32" x 25" / 80 gal / 260 lb