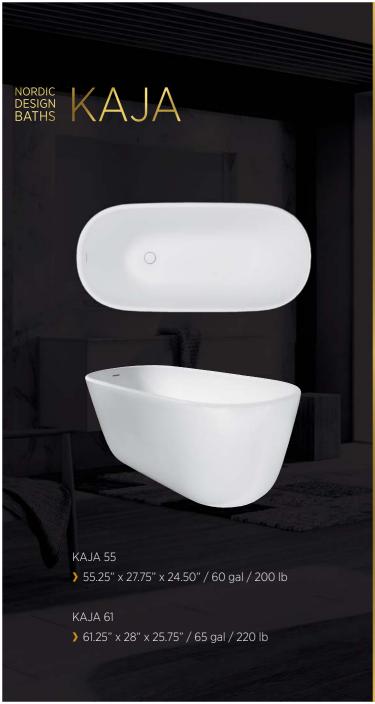

LUMI

RAL

RAL

71.75" x 34" x 31.50/25.25"/ 70 gal / 300 lb

IRIS

**AURI** 

70.50" x 35.50" x 26" / 75 gal / 280 lb

71" x 32" x 25" / 80 gal / 260 lb