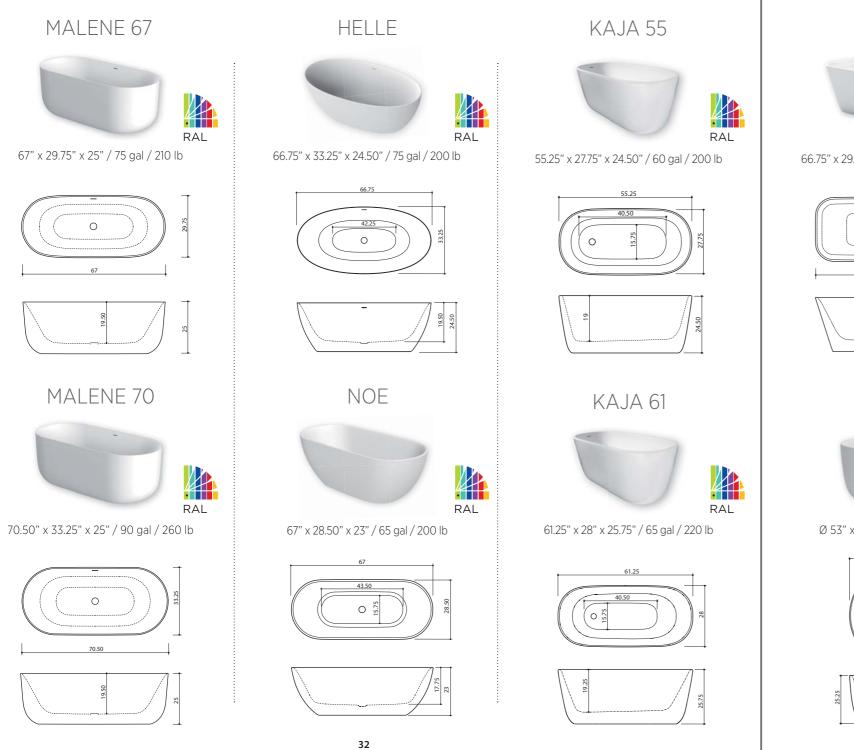

tones, even black bathtub exterior has been quite popular. In addition to world-class design, high quality of Balteco Xonyx baths has made it an easy choice.



#### LILIA KRISTIANSON

#### Interior Architect LK Design

In designing luxurious homes I have used Balteco Xonyx baths many times, and all of my customers have loved it. It is probably not a surprise that my private bathing oasis includes Balteco Malene, which is the best bath I have ever owned – its unique silky smooth surface is irresistible.



#### KATE FURSA & DINA TILK

### Interior Architects KaDi Element

We have just recently found Balteco catalogue exclusive line of baths to match our clients demand for stylish contemporary design with needed functionality and superb bathing comfort.











































LUMI



RAL



RAL



71.75" x 34" x 31.50/25.25"/ 70 gal / 300 lb







IRIS

**AURI** 

70.50" x 35.50" x 26" / 75 gal / 280 lb

71" x 32" x 25" / 80 gal / 260 lb





| DESIGN   D      | NORDIC            | NORD | 10 | NORDIC | NORDIC | NORDIC | NORDIC | NORDIO | - | NORDIC | NORDIC | NORDIC | NORDIC | NORDIC |
|--------------------------------------------------------------------------------------------------------------------------------------------------------------------------------------------------------------------------------------------------------------------------------------------------------------------------------------------------------------------------------------------------------------------------------------------------------------------------------------------