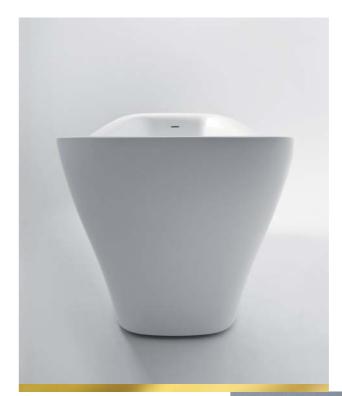

# **EXQUISITE**NORDIC DESIGN

Radically simple and exceptionally enjoyable.

A design statement made possible by intricate engineering and passion for timeless design.

## SMART DESIGN, **INNOVATIVE CONSTRUCTION**

The innovative construction of Xonyx solid surface freestanding bathtubs employs dual wall architecture with tub's inner and outer walls seamlessly integrated to create a durable monolithic bathtub. Dual wall construction allows for contoured ergonomic inner surfaces and elegant external design lines. The space in between the two walls acts as an effective thermal insulator, reducing heat loss and keeping bath water warm longer.