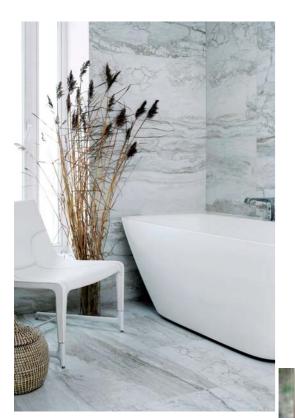

# **EXQUISITE**NORDIC DESIGN

Radically simple and exceptionally enjoyable.

A design statement made possible by intricate engineering and passion for timeless design.

## SMART DESIGN, **INNOVATIVE CONSTRUCTION**

The innovative construction of Xonyx solid surface freestanding bathtubs employs dual wall architecture with tub's inner and outer walls seamlessly integrated to create a durable monolithic bathtub. Dual wall construction allows for contoured ergonomic inner surfaces and elegant external design lines. The space in between the two walls acts as an effective thermal insulator, reducing heat loss and keeping bath water warm longer.