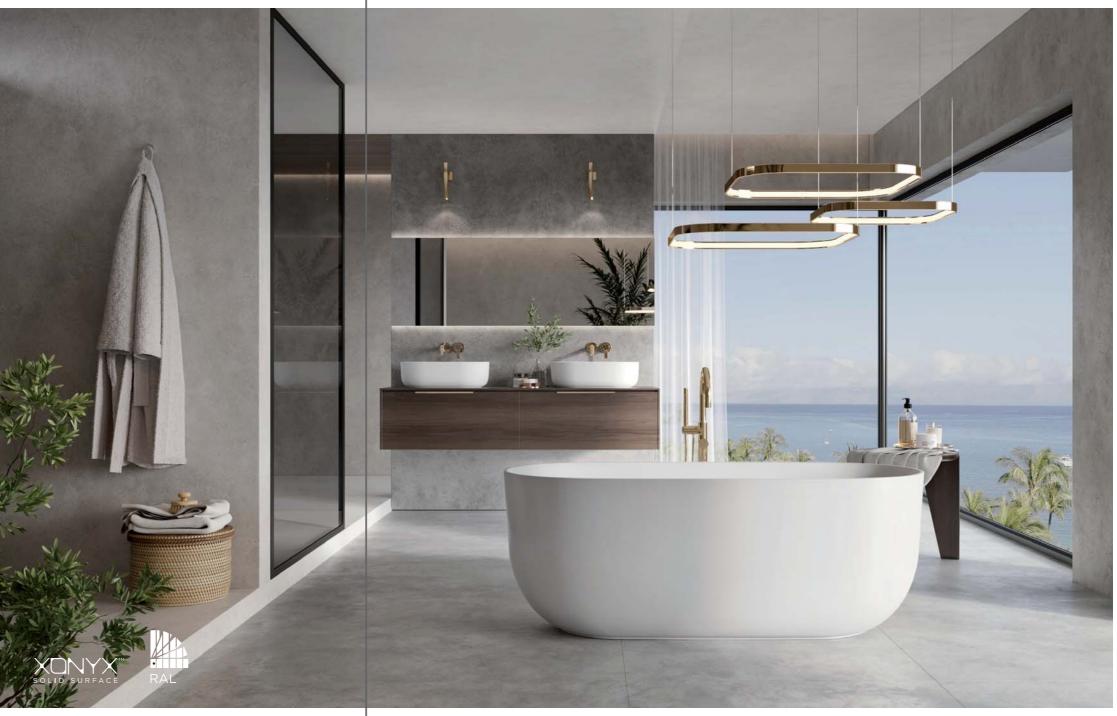

on suggests milder and calmer tones, even black bathtub exterior has been quite popular. In addition to world-class design, high quality of Balteco Xonyx baths has made it an easy choice.



#### LILIA KRISTIANSON

#### Interior Architect LK Design

In designing luxurious homes I have used Balteco Xonyx baths many times, and all of my customers have loved it. It is probably not a surprise that my private bathing oasis includes Balteco Malene, which is the best bath I have ever owned – its unique silky smooth surface is irresistible.



#### KATE FURSA & DINA TILK

### Interior Architects KaDi Element

We have just recently found Balteco catalogue exclusive line of baths to match our clients demand for stylish contemporary design with needed functionality and superb bathing comfort.











































LUMI



RAL



RAL



71.75" x 34" x 31.50/25.25"/ 70 gal / 300 lb







IRIS

**AURI** 

70.50" x 35.50" x 26" / 75 gal / 280 lb

71" x 32" x 25" / 80 gal / 260 lb





| DESIGN   D      | NORDIC            | NORD | 10 | NORDIC | NORDIC | NORDIC | NORDIC | NORDIO | - | NORDIC | NORDIC | NORDIC | NORDIC | NORDIC |
|--------------------------------------------------------------------------------------------------------------------------------------------------------------------------------------------------------------------------------------------------------------------------------------------------------------------------------------------------------------------------------------------------------------------------------------------------------------