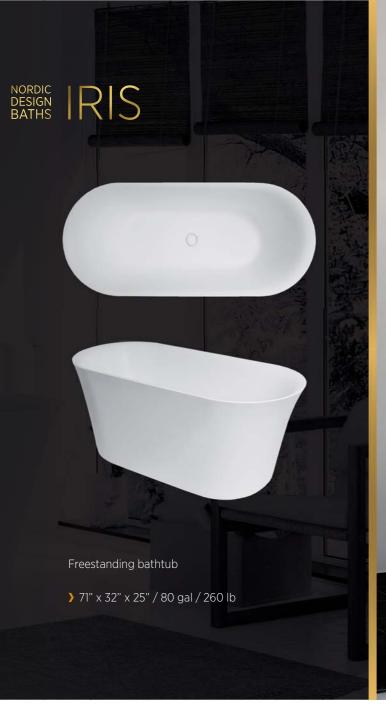

LUMI

RAL

RAL

71.75" x 34" x 31.50/25.25"/ 70 gal / 300 lb

IRIS

**AURI** 

70.50" x 35.50" x 26" / 75 gal / 280 lb

71" x 32" x 25" / 80 gal / 260 lb