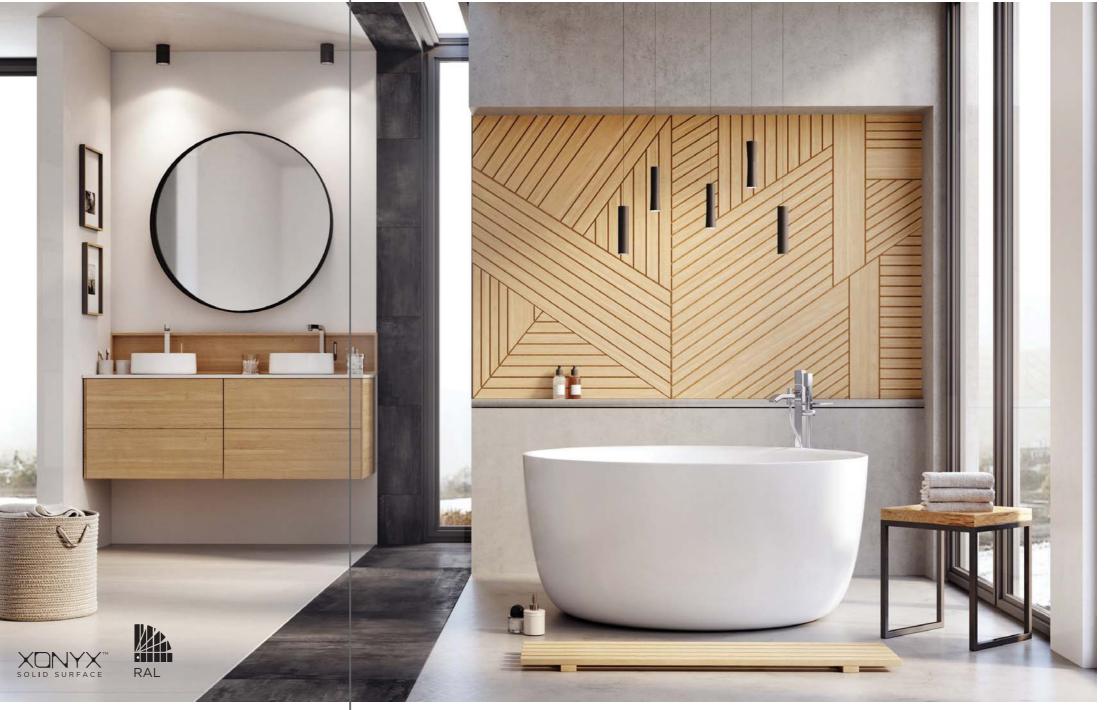

calmer tones, even black bathtub exterior has been quite popular. In addition to world-class design, high quality of Balteco Xonyx baths has made it an easy choice.



#### LILIA KRISTIANSON

#### Interior Architect LK Design

In designing luxurious homes I have used Balteco Xonyx baths many times, and all of my customers have loved it. It is probably not a surprise that my private bathing oasis includes Balteco Malene, which is the best bath I have ever owned – its unique silky smooth surface is irresistible.



#### KATE FURSA & DINA TILK

### Interior Architects KaDi Element

We have just recently found Balteco catalogue exclusive line of baths to match our clients demand for stylish contemporary design with needed functionality and superb bathing comfort.











































LUMI



RAL



RAL



71.75" x 34" x 31.50/25.25"/ 70 gal / 300 lb







IRIS

**AURI** 

70.50" x 35.50" x 26" / 75 gal / 280 lb

71" x 32" x 25" / 80 gal / 260 lb





| DESIGN   D      | NORDIC            | NORD | 10 | NORDIC | NORDIC | NORDIC | NORDIC | NORDIO | - | NORDIC | NORDIC | NORDIC | NORDIC | NORDIC |
|------------------------------------------------------------------------------------------------------------------------------------------------------------------------------------------------------------------------------------------------------------------------------------------------------------------------------------------------------------------------------------------------------------------------------------------------------------------------------------