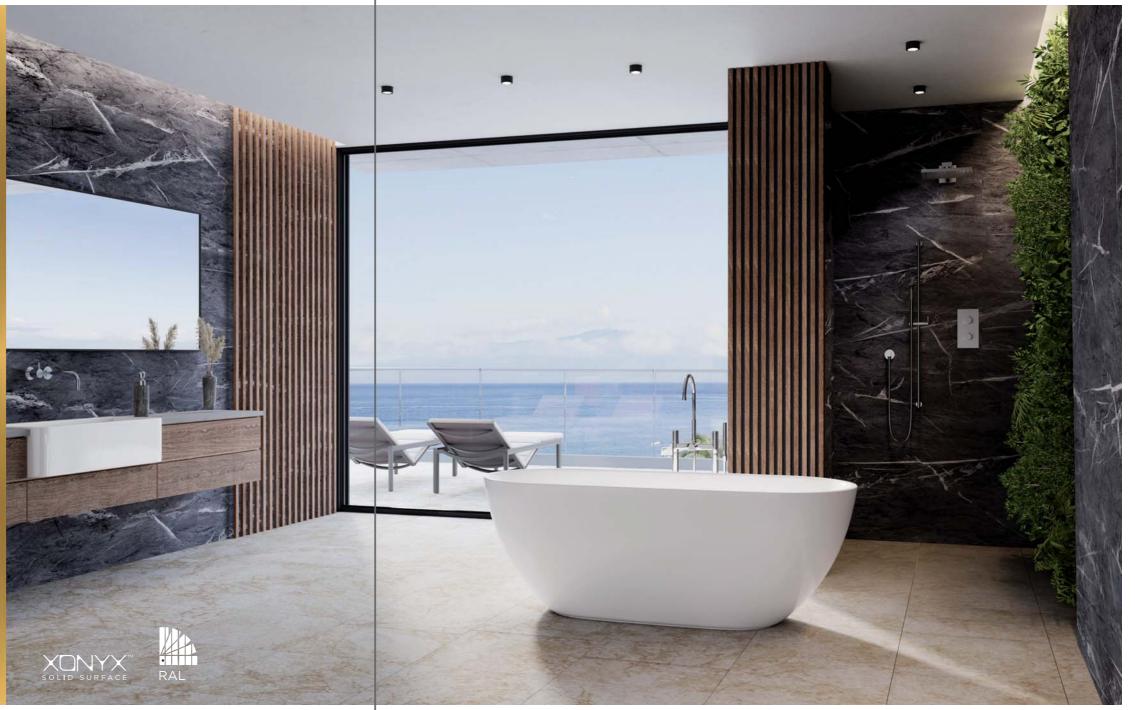

# **EXQUISITE**NORDIC DESIGN

Radically simple and exceptionally enjoyable.

A design statement made possible by intricate engineering and passion for timeless design.

## SMART DESIGN, **INNOVATIVE CONSTRUCTION**

The innovative construction of Xonyx solid surface freestanding bathtubs employs dual wall architecture with tub's inner and outer walls seamlessly integrated to create a durable monolithic bathtub. Dual wall construction allows for contoured ergonomic inner surfaces and elegant external design lines. The space in between the two walls acts as an effective thermal insulator, reducing heat loss and keeping bath water warm longer.