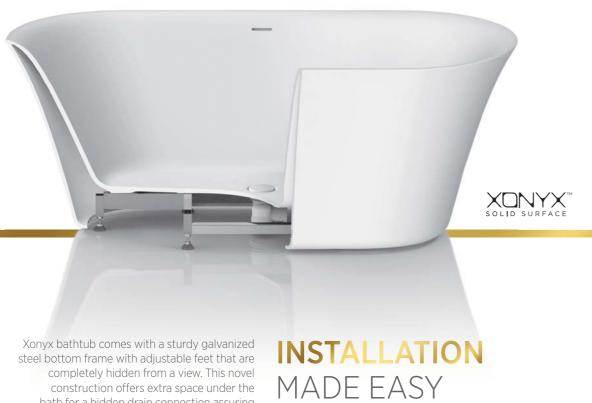

## SMART DESIGN, **INNOVATIVE CONSTRUCTION**

The innovative construction of Xonyx solid surface freestanding bathtubs employs dual wall architecture with tub's inner and outer walls seamlessly integrated to create a durable monolithic bathtub. Dual wall construction allows for contoured ergonomic inner surfaces and elegant external design lines. The space in between the two walls acts as an effective thermal insulator, reducing heat loss and keeping bath water warm longer.

bath for a hidden drain connection assuring easy installation without the need for bathroom floor reconstruction.

Beauty meets practicality.