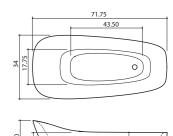

LUMI

RAL

RAL

71.75" x 34" x 31.50/25.25"/ 70 gal / 300 lb

IRIS

**AURI** 

70.50" x 35.50" x 26" / 75 gal / 280 lb

71" x 32" x 25" / 80 gal / 260 lb