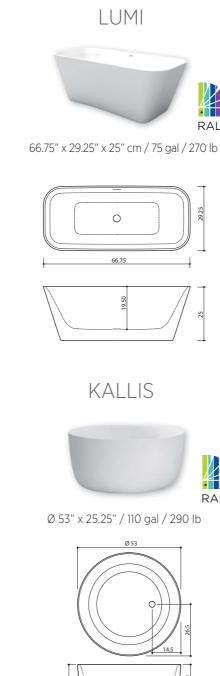

LUMI

RAL

RAL

71.75" x 34" x 31.50/25.25"/ 70 gal / 300 lb

IRIS

**AURI** 

70.50" x 35.50" x 26" / 75 gal / 280 lb

71" x 32" x 25" / 80 gal / 260 lb