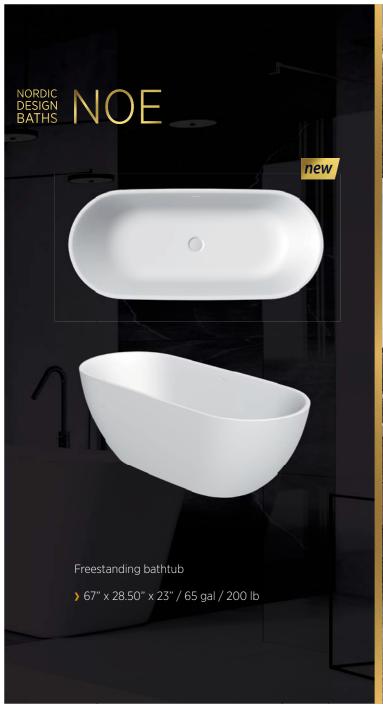

suggests milder and calmer tones, even black bathtub exterior has been quite popular. In addition to world-class design, high quality of Balteco Xonyx baths has made it an easy choice.



#### LILIA KRISTIANSON

#### Interior Architect LK Design

In designing luxurious homes I have used Balteco Xonyx baths many times, and all of my customers have loved it. It is probably not a surprise that my private bathing oasis includes Balteco Malene, which is the best bath I have ever owned – its unique silky smooth surface is irresistible.



#### KATE FURSA & DINA TILK

### Interior Architects KaDi Element

We have just recently found Balteco catalogue exclusive line of baths to match our clients demand for stylish contemporary design with needed functionality and superb bathing comfort.











































LUMI



RAL



RAL



71.75" x 34" x 31.50/25.25"/ 70 gal / 300 lb







IRIS

**AURI** 

70.50" x 35.50" x 26" / 75 gal / 280 lb

71" x 32" x 25" / 80 gal / 260 lb





| DESIGN   D      | NORDIC            | NORD | 10 | NORDIC | NORDIC | NORDIC | NORDIC | NORDIO | - | NORDIC | NORDIC | NORDIC | NORDIC | NORDIC |
|----------------------------------------------------------------------------------------------------------------------------------------------------------------------------------------------------------------------------------------------------------------------------------------------------------------------------------------------------------------------------------------------------------------------------------------------------------------