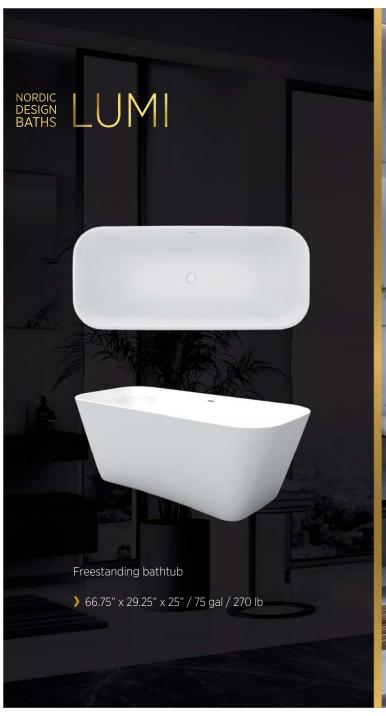

LUMI

RAL

RAL

71.75" x 34" x 31.50/25.25"/ 70 gal / 300 lb

IRIS

**AURI** 

70.50" x 35.50" x 26" / 75 gal / 280 lb

71" x 32" x 25" / 80 gal / 260 lb