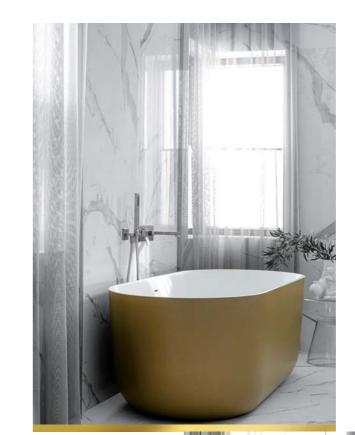

# **EXQUISITE**NORDIC DESIGN

Radically simple and exceptionally enjoyable.

A design statement made possible by intricate engineering and passion for timeless design.

## SMART DESIGN, **INNOVATIVE CONSTRUCTION**

The innovative construction of Xonyx solid surface freestanding bathtubs employs dual wall architecture with tub's inner and outer walls seamlessly integrated to create a durable monolithic bathtub. Dual wall construction allows for contoured ergonomic inner surfaces and elegant external design lines. The space in between the two walls acts as an effective thermal insulator, reducing heat loss and keeping bath water warm longer.