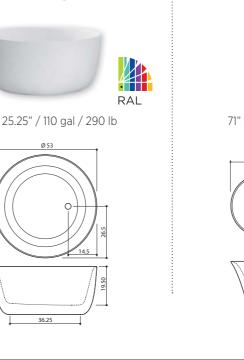

LUMI

RAL

RAL

71.75" x 34" x 31.50/25.25"/ 70 gal / 300 lb

IRIS

**AURI** 

70.50" x 35.50" x 26" / 75 gal / 280 lb

71" x 32" x 25" / 80 gal / 260 lb