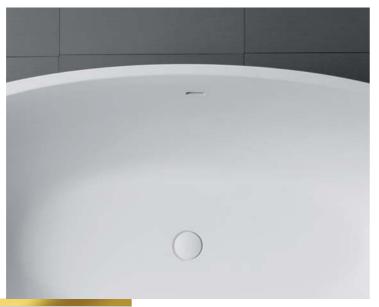

# **EXCLUSIVE** XONYX WASTE

It's soft white it's Xonyx – blending with the bathtub's finish, Xonyx waste plugs are an almost invisible yet elegant detail. All-soft white satin surface Xonyx bathtubs allow matching with tap mixers, bathroom accessories or decor of any finish.

# **DELICATE**YET EFFECTIVE

The discreet integrated overflows on Xonyx solid surface bathtubs are spectacularly neat yet intelligently engineered. The overflow system, with just a small minimalist machined slot and hidden custom-designed piping, delivers overflow rates that exceed plumbing requirements.

No protrusions, no external pipes. Simply beautiful.