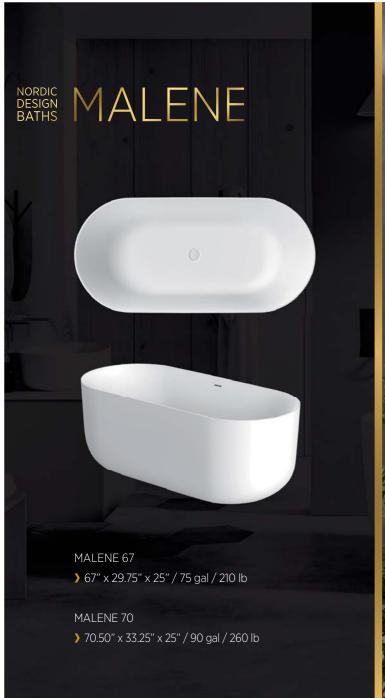

tion suggests milder and calmer tones, even black bathtub exterior has been quite popular. In addition to world-class design, high quality of Balteco Xonyx baths has made it an easy choice.



#### LILIA KRISTIANSON

#### Interior Architect LK Design

In designing luxurious homes I have used Balteco Xonyx baths many times, and all of my customers have loved it. It is probably not a surprise that my private bathing oasis includes Balteco Malene, which is the best bath I have ever owned – its unique silky smooth surface is irresistible.



#### KATE FURSA & DINA TILK

### Interior Architects KaDi Element

We have just recently found Balteco catalogue exclusive line of baths to match our clients demand for stylish contemporary design with needed functionality and superb bathing comfort.











































LUMI



RAL



RAL



71.75" x 34" x 31.50/25.25"/ 70 gal / 300 lb







IRIS

**AURI** 

70.50" x 35.50" x 26" / 75 gal / 280 lb

71" x 32" x 25" / 80 gal / 260 lb





| DESIGN   D      | NORDIC            | NORD | 10 | NORDIC | NORDIC | NORDIC | NORDIC | NORDIO | - | NORDIC | NORDIC | NORDIC | NORDIC | NORDIC |
|------------------------------------------------------------------------------------------------------------------------------------------------------------------------------------------------------------------------------------------------------------------------------------------------------------------------------------------------------------------------------------------------------------------------------------------------------------