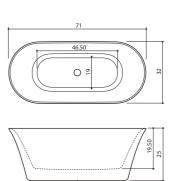

LUMI

RAL

RAL

71.75" x 34" x 31.50/25.25"/ 70 gal / 300 lb

IRIS

**AURI** 

70.50" x 35.50" x 26" / 75 gal / 280 lb

71" x 32" x 25" / 80 gal / 260 lb