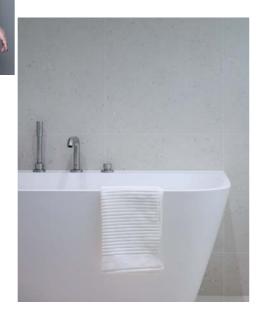

## **SILKY-SMOOTH** SURFACE

Xonyx solid surface bathtub is machined to provide an extraordinary silky-smooth surface with a satin impression, making the material warm and pleasing to the touch while retaining its easy-to-clean properties.

Simply irresistible to touch.