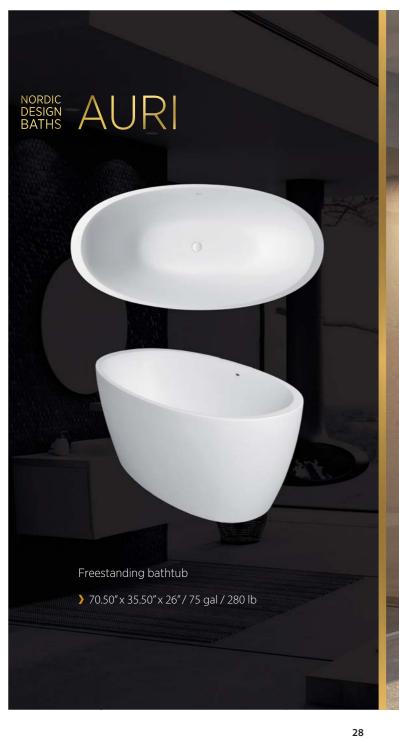

LUMI

RAL

RAL

71.75" x 34" x 31.50/25.25"/ 70 gal / 300 lb

IRIS

**AURI** 

70.50" x 35.50" x 26" / 75 gal / 280 lb

71" x 32" x 25" / 80 gal / 260 lb