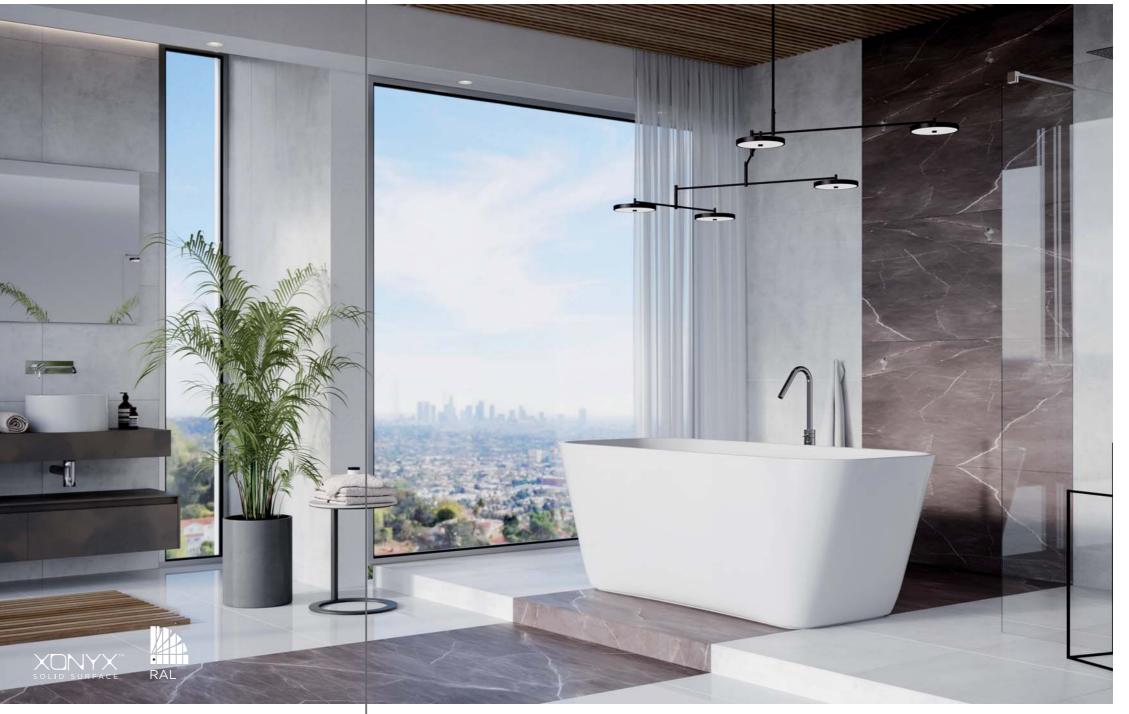

## ANY COLOUR YOU LOVE

Offering full freedom in bathroom decoration, Xonyx solid surface bathtubs are available in any bathtub exterior colour finish imaginable - the full RAL colour pallet range is available.