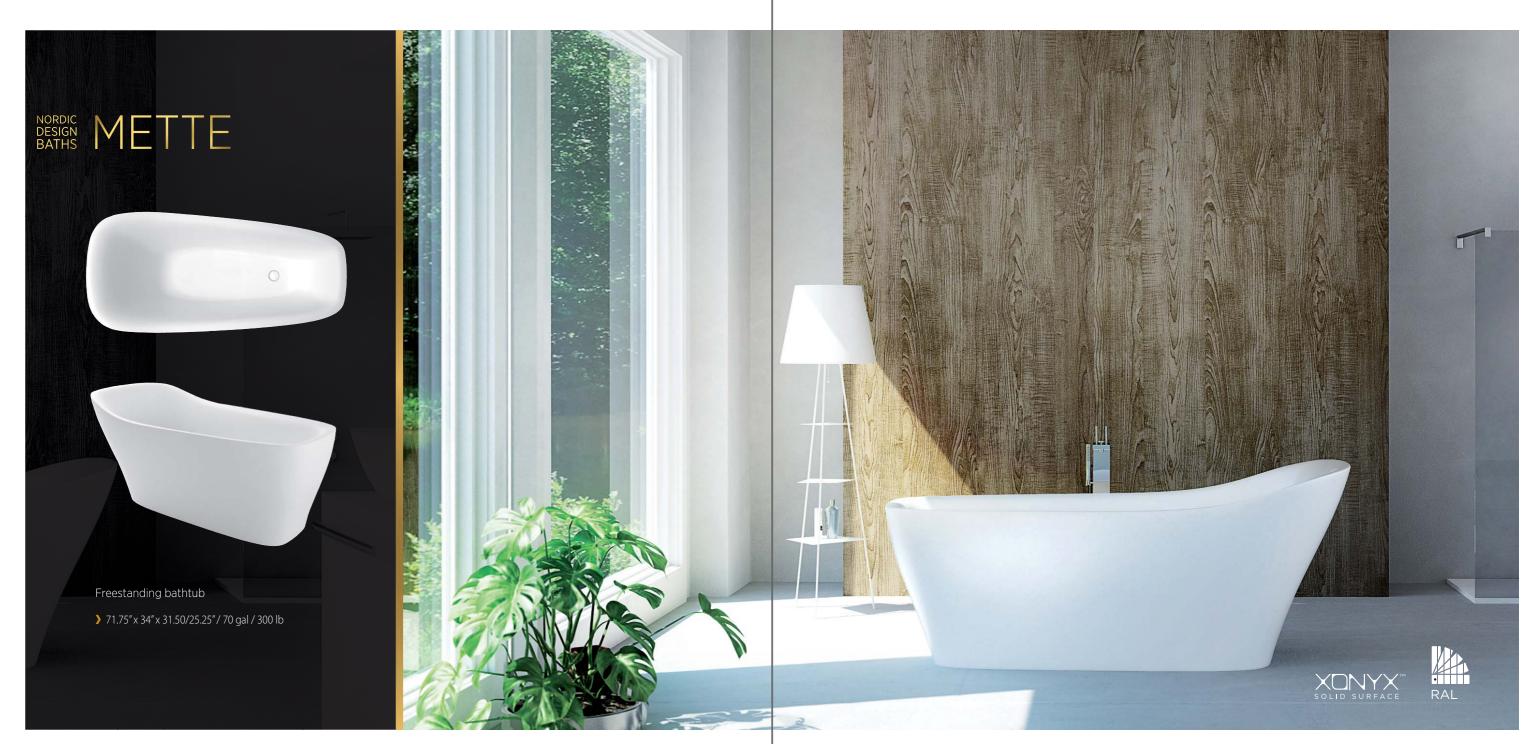

LUMI

RAL

RAL

71.75" x 34" x 31.50/25.25"/ 70 gal / 300 lb

IRIS

**AURI** 

70.50" x 35.50" x 26" / 75 gal / 280 lb

71" x 32" x 25" / 80 gal / 260 lb