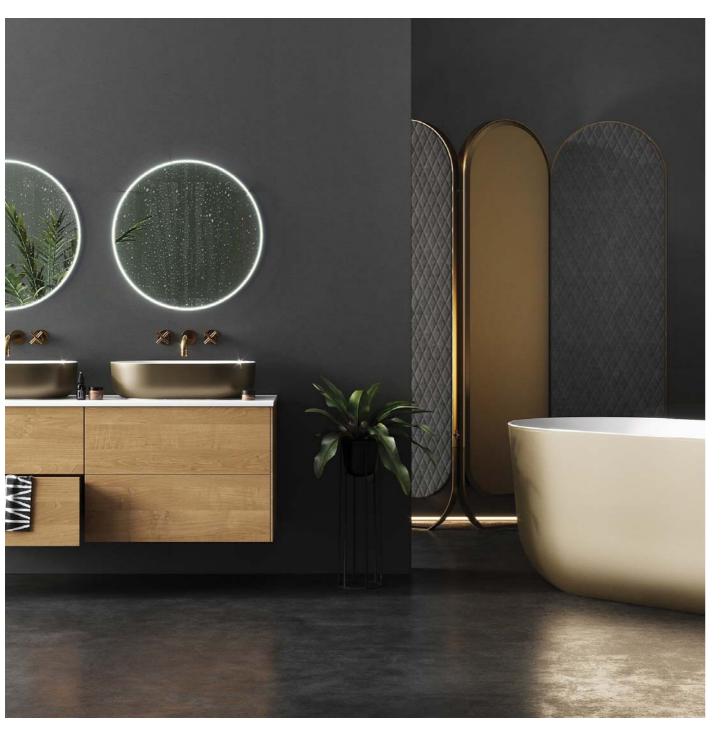

# **EXQUISITE**NORDIC DESIGN

Radically simple and exceptionally enjoyable.

A design statement made possible by intricate engineering and passion for timeless design.

## SMART DESIGN, **INNOVATIVE CONSTRUCTION**

The innovative construction of Xonyx solid surface freestanding bathtubs employs dual wall architecture with tub's inner and outer walls seamlessly integrated to create a durable monolithic bathtub. Dual wall construction allows for contoured ergonomic inner surfaces and elegant external design lines. The space in between the two walls acts as an effective thermal insulator, reducing heat loss and keeping bath water warm longer.