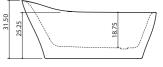

LUMI

RAL

RAL

71.75" x 34" x 31.50/25.25"/ 70 gal / 300 lb

IRIS

**AURI** 

70.50" x 35.50" x 26" / 75 gal / 280 lb

71" x 32" x 25" / 80 gal / 260 lb