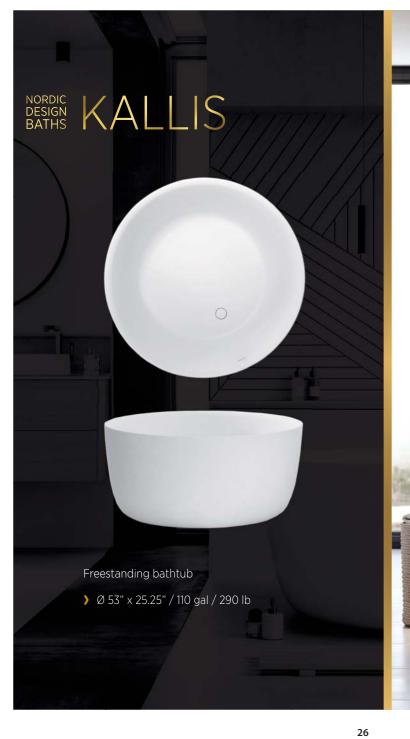

LUMI

RAL

RAL

71.75" x 34" x 31.50/25.25"/ 70 gal / 300 lb

IRIS

**AURI** 

70.50" x 35.50" x 26" / 75 gal / 280 lb

71" x 32" x 25" / 80 gal / 260 lb